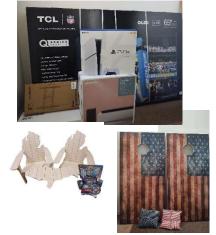

### **GRAND PRIZE: EXTREME ENTERTAINMENT**

#### **Extreme Entertainment Basket includes:**

- 65 inch 4k TV
- PlayStation 5
- Sound Bar
- TV Wall Mount
- \$100 in Applebee's Gift Cards
- Gift Cards to Purchase Games/Movies/Food
- plus a few extras!